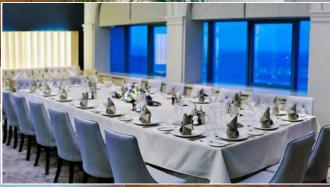

#### **BELLINI BALLROOM**

The Ballroom can accommodate up to 600 persons as an auditorium, or seated 320 guests, when styled as a banquet hall.

- SUNLIGHT
- MODERN STYLISH DESIGN
- TERRACE WITH SMOKING AREA
- STAGE AND DANCE FLOOR
- IMPRESSIVE ACOUSTICS
- GREAT LIGHTS