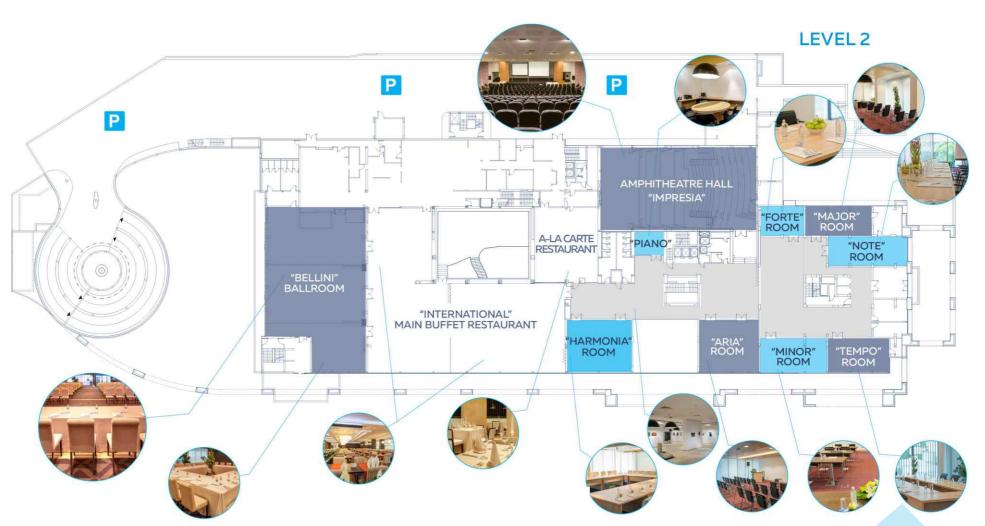

### CONFERENCE CENTER

1117

Our stylish conference center can accommodate up to 1500 delegates at once in 13 meeting rooms, a ballroom, amphitheater hall, executive boardroom and flexible exhibition areas.

### ALL VENUES

# CAPACITIES

| VENUES IN METERS IN METERS IN METERS SQUARE METERS CLASS ROOM THE               | 600 3<br>150 1<br>150 1 | NQUET COCKTA<br>320 350<br>112 100<br>104 100 | IL MEETING ROOM | U-FORM<br>62<br>36 |
|---------------------------------------------------------------------------------|-------------------------|-----------------------------------------------|-----------------|--------------------|
| 1 BELLINI BALLROOM 29 20 3.6 584 230 6                                          | 150 1<br>150 1          | 112 100                                       |                 |                    |
|                                                                                 | 150 1                   |                                               | 54              | 36                 |
| BELLINIA 11 20 3.6 220 72 1                                                     |                         | 104 100                                       |                 | 50                 |
| BELLINI B 10 20 3.6 200 70 1                                                    | 100                     |                                               | 50              | 32                 |
| BELLINI C 8 20 3.6 160 32 1                                                     | 100                     | 48 80                                         | 32              | 24                 |
| BELLINI A+B 21 20 3.6 420 180 4                                                 | 450 2                   | 232 200                                       | 76              | 58                 |
| BELLINI B+C 18 20 3.6 360 104 2                                                 | 250 1                   | 160 180                                       | 62              | 44                 |
|                                                                                 | 110                     | 40 50                                         | 40              | 36                 |
| IMPRESIA<br>AMPHITHEATER HALL31163510-3                                         | 380                     |                                               | -               | -                  |
| <u>3 ARIA 11.8 9 3 124 45 9</u>                                                 | 90                      | 56 65                                         | 34              | 30                 |
| <u>4 MINOR 13.3 6.8 3 90 28</u>                                                 | 54                      | 36 50                                         | 18              | 16                 |
| 5 TEMPO 12 6.6 3 80 26                                                          | 48                      | 36 40                                         | 18              | 16                 |
| <i>9</i> NOTA 15.8 5.6 3 89 28                                                  | 70                      | 48 55                                         | 24              | 24                 |
| 8 MAJOR 13 5.8 3 77 26                                                          | 48                      | 36 40                                         | 18              | 16                 |
| 7 FORTE 8.8 5.8 3 51 8                                                          | 33                      |                                               | 12              | 10                 |
| <u>6 PIANO 5.8 4.5 3 34 - 5</u>                                                 | 20                      |                                               | 8               | 8                  |
| <u>11 EXHIBITION AREA</u> 700                                                   |                         | 420                                           |                 |                    |
| 12 BUFFET RESTAURANT 39.30 17.70 2.7 706                                        |                         |                                               |                 |                    |
| 13 A-LA CARTE RESTAURANT 14.8 12.5 2.7 18.5                                     |                         |                                               |                 |                    |
| 14      EXECUTIVE LOUNGE<br>/MEETING ROOM/      11.5      2.7      4.4      8   |                         |                                               | 14              |                    |
| 15      EXECUTIVE LOUNGE<br>/ RESTAURANT/      9.8      8.3      4.4      142.7 |                         |                                               |                 |                    |
| <i>16</i> EXECUTIVE LOUNGE 16.4 8.7 4.4 81                                      |                         | 50                                            |                 |                    |

#### **ADAPTIVE & PRACTICAL**

**INTERNATIONAL** 

HOTEL CASINO & TOWER SUITES

All meeting rooms are conveniently situated on the same floor with the dining outlets, within the hotel. Spaces are adaptive, natural sunlight, sea or park view, white projection walls, modern stylish design, blinds for complete blackout informational lcd display at the entrance, automated a/c system, Wi-Fi access.