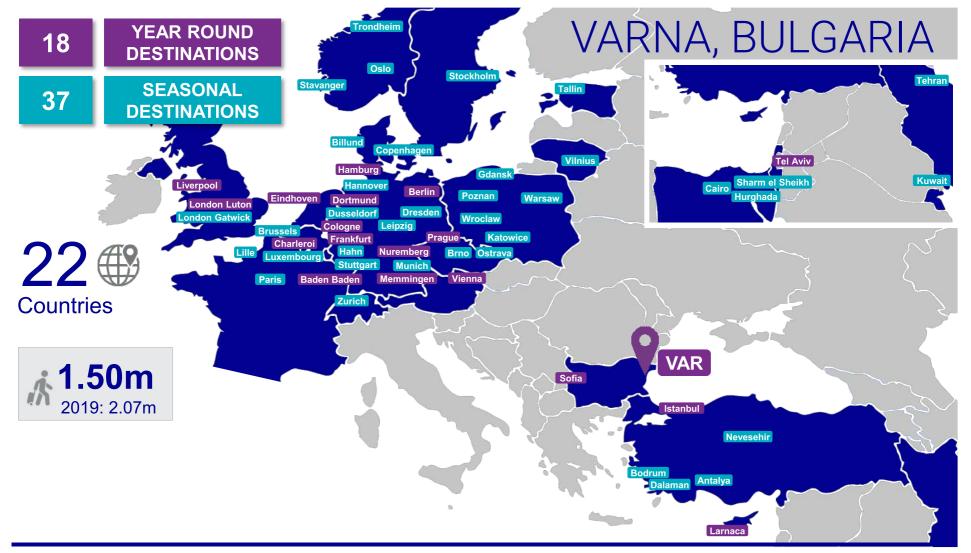

### **GOLDEN SANDS RESORT**

| VARNA AIRPORT | <sup>-</sup> 25 km | 🚘 20 MIN.       |
|---------------|--------------------|-----------------|
| BURGAS        | 120 km             | 🚘 80 MIN.       |
| BUCHAREST     | 200 km             | 🚘 150 MIN.      |
| SOFIA         | 500 km             | <b>30 MIN</b> . |
| ISTANBUL      | 460 km             | <b>30</b> MIN.  |